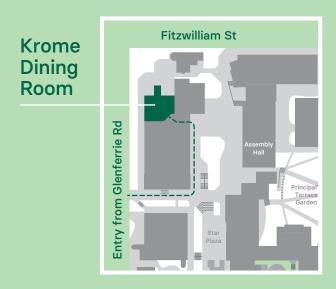

### Where to find us

MLC's Terrace Restaurant and Krome Eats cafe are hosted in the Krome Dining Room. Please see the map below for directions.