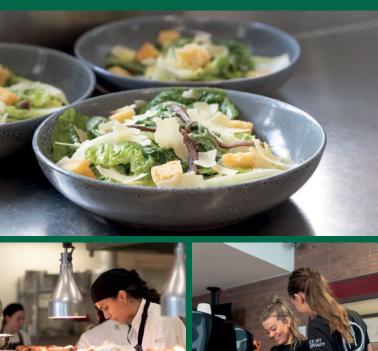

## Terrace Restaurant and Krome Eats

Our students are enthusiastic, engaged and excited to provide diners with a high-quality culinary experience at an affordable price.

Supervised by teachers with an industry background, our Terrace Restaurant and Krome Eats programs deliver a hands-on learning experience that generates real-world skills.

Booking with the Terrace Restaurant and Krome Eats cafe is available to everyone in the community. Come see our students in action and what they can achieve, and most of all enjoy a fantastic meal.

A formal dining experience hosted by our Year 12 VCE Hospitality students.